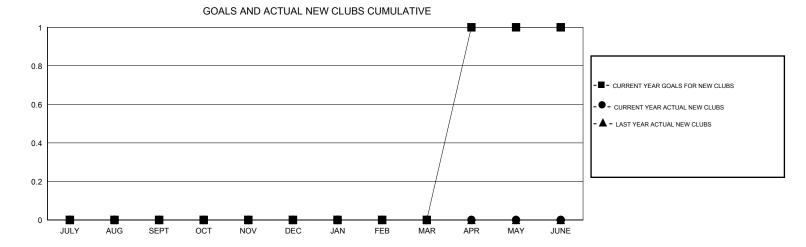

## WAYNE OAKES **LOCATION AUSTRALIA GMT CA** Clubs Members RESULTS FOR 2016-2017 RESULTS FOR 2016-2017 NEW CLUB GOAL NEW CLUBS DROPPED CLUBS NEW MEMBER GROWTH NEW MEMBER DROPPED QUARTER QUARTER NET GOAL (not reinstated GROWTH ACTUAL (not MEMBERS ACTUAL or transfers) reinstated or transfers) (including transfers) 0 0 0 0 30 30 JULY/AUG/SEPT JULY/AUG/SEPT 0 0 0 5 15 35 OCT/NOV/DEC OCT/NOV/DEC 0 0 0 10 7 17 JAN/FEB/MAR JAN/FEB/MAR 0 0 1 0 APR/MAY/JUNE APR/MAY/JUNE 5 0