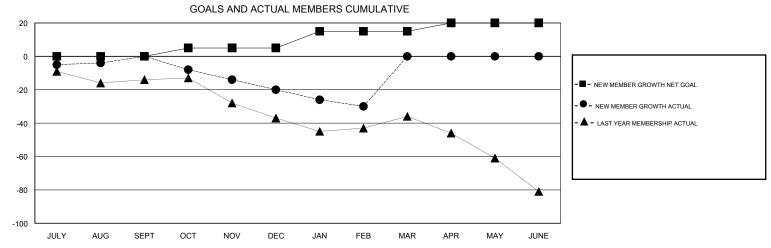

## WAYNE OAKES **LOCATION AUSTRALIA GMT CA** Clubs Members RESULTS FOR 2016-2017 RESULTS FOR 2016-2017 NEW CLUB GOAL NEW CLUBS DROPPED CLUBS NEW MEMBER GROWTH NEW MEMBER DROPPED QUARTER QUARTER NET GOAL (not reinstated GROWTH ACTUAL (not MEMBERS ACTUAL or transfers) reinstated or transfers) (including transfers) 0 0 0 0 30 30 JULY/AUG/SEPT JULY/AUG/SEPT 0 0 0 5 15 35 OCT/NOV/DEC OCT/NOV/DEC 0 0 0 10 7 17 JAN/FEB/MAR JAN/FEB/MAR 0 0 1 0 APR/MAY/JUNE APR/MAY/JUNE 5 0